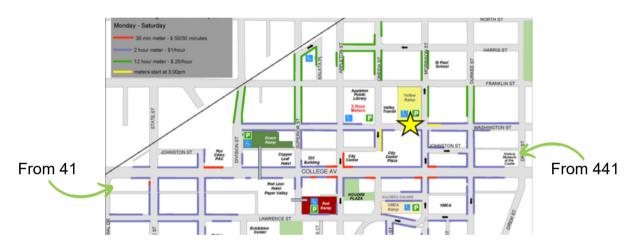

## **Finding our Office**

Entrance into the City Center East building is easiest through the north entrance, right across from the parking garage. During inclement weather, there is a covered walkway on the third floor of the yellow ramp that takes you to the second floor of City Center East.

If you park on the street, the entrance into the City Center East building is either through the north entrance, right across from the yellow ramp, or through the south entrance on College Avenue.

We reside on the 3rd floor of the building and the only way to enter and exit is through the elevator. You will find the elevator on the first or second floor.