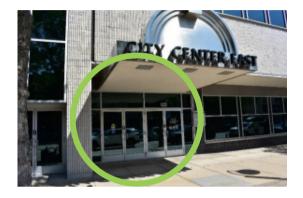

If you park on the street, the entrance into the City Center East building is either through the north entrance, right across from the yellow ramp, or through the south entrance on College Avenue.

We reside on the 3rd floor of the building and the only way to enter and exit is through the elevator. You will find the elevator on the first or second floor.