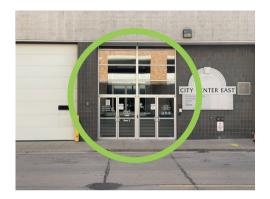

If you park on the street, the entrance into the City Center East building is either through the north entrance, right across from the yellow ramp, or through the south entrance on College Avenue.

We reside on the 3rd floor of the building and the only way to enter and exit is through the elevator. You will find the elevator on the first or second floor.